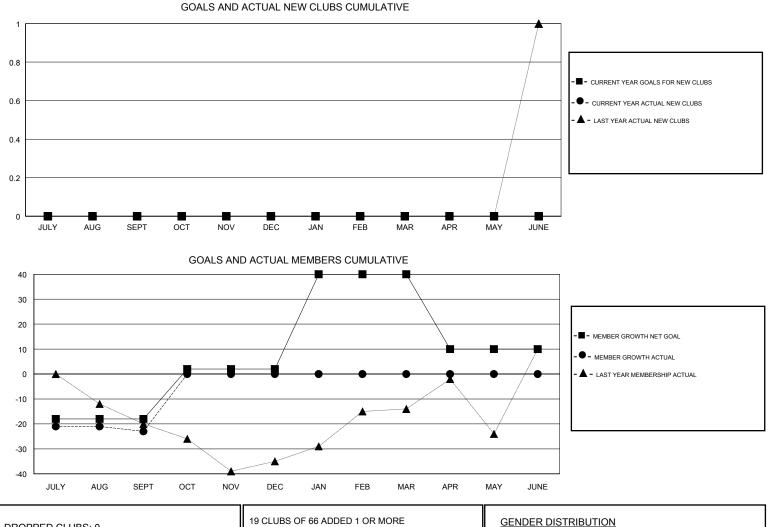

## **CINDY GREGG** GMT.

| GMT: CINDY GREGG               |   |   | LOCATION OHIO |                                  |     |    | GMT CA |
|--------------------------------|---|---|---------------|----------------------------------|-----|----|--------|
| Clubs<br>RESULTS FOR 2017-2018 |   |   |               | Members<br>RESULTS FOR 2017-2018 |     |    |        |
|                                |   |   |               |                                  |     |    |        |
| JULY/AUG/SEPT                  | 0 | 0 | 0             | JULY/AUG/SEPT                    | -18 | 42 | 65     |
| OCT/NOV/DEC                    | 0 | 0 | 0             | OCT/NOV/DEC                      | 20  | 0  | 0      |
| JAN/FEB/MAR                    | 0 | 0 | 0             | JAN/FEB/MAR                      | 38  | 0  | 0      |
| APR/MAY/JUNE                   | 0 | 0 | 0             | APR/MAY/JUNE                     | -30 | 0  | 0      |

| DROPPED CLUBS: 0             |    | 19 CLUBS OF 66 ADDED 1 OR MORE | GENDER DISTRIBUTION        |                                |  |
|------------------------------|----|--------------------------------|----------------------------|--------------------------------|--|
|                              |    | NEW MEMBERS                    | MALE<br>FEMALE             | 1,390 (73.31%)<br>506 (26.69%) |  |
| DROPPED MEMBERS              |    |                                | Women Percentage Fis       | cal Year Goal: 35%             |  |
| DECEASED                     | 11 | CLICK HERE FOR CUMULATIVE      | TOTAL FAMILY UNIT MEMBERS  |                                |  |
| CLUB CANCELLED 0<br>OTHER 54 |    | MEMBERSHIP DATA                | FAMILY MEMBERS PAYING HALF |                                |  |
|                              |    |                                |                            |                                |  |
| TOTAL                        | 65 |                                |                            |                                |  |